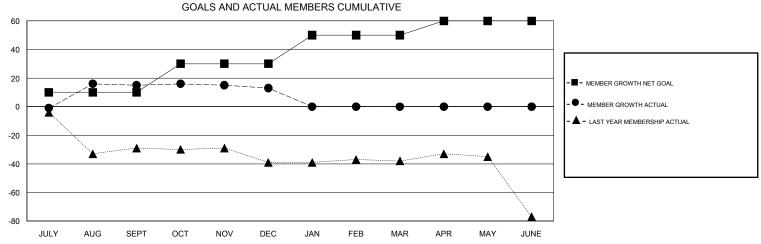

## MONTHLY MEMBERSHIP PROGRESS REPORT

## District 110CW

GMT: LOCATION NETHERLANDS GMT CA







| DROPPED CLUBS: 0  DROPPED MEMBERS |              | 31 CLUBS OF 73 ADDED 1 OR MORE NEW MEMBERS | GENDER DISTRIBU<br>MALE<br>FEMALE                         | <u>JTION</u><br>1,610 (88.41%)<br>211 (11.59%) |   |
|-----------------------------------|--------------|--------------------------------------------|-----------------------------------------------------------|------------------------------------------------|---|
| DECEASED CLUB CANCELLED OTHER     | 5<br>0<br>42 | CLICK HERE FOR CUMULATIVE MEMBERSHIP DATA  | TOTAL FAMILY UNIT MEMBERS FAMILY MEMBERS PAYING HALF DUES |                                                | 0 |
| TOTAL                             | 47           |                                            |                                                           |