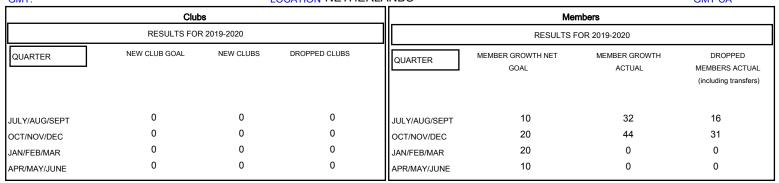

## MONTHLY MEMBERSHIP PROGRESS REPORT

## District 110CW

GMT: LOCATION NETHERLANDS GMT CA







| DROPPED CLUBS: 0  DROPPED MEMBERS |              | 31 CLUBS OF 73 ADDED 1 OR MORE NEW MEMBERS | GENDER DISTRIBU<br>MALE<br>FEMALE                         | <u>JTION</u><br>1,610 (88.41%)<br>211 (11.59%) |   |
|-----------------------------------|--------------|--------------------------------------------|-----------------------------------------------------------|------------------------------------------------|---|
| DECEASED CLUB CANCELLED OTHER     | 5<br>0<br>42 | CLICK HERE FOR CUMULATIVE MEMBERSHIP DATA  | TOTAL FAMILY UNIT MEMBERS FAMILY MEMBERS PAYING HALF DUES |                                                | 0 |
| TOTAL                             | 47           |                                            |                                                           |